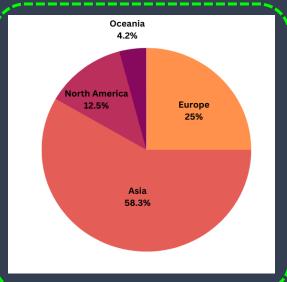

#### Region

**Business Solution** 

#### Current members, Jan 2023

Current Members: 34 members and 30 overall projects Nationalities Top Startup Industries: MarTech, Business Solution (SaaS), HealthTech