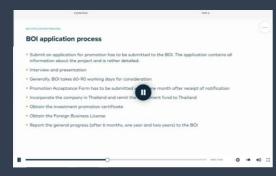

#### **APPLICATION PROCESS**

#### submit

- BUSINESS PLAN
- PERSONAL DOCUMENTS
  - APPLICATION FORM

on website:

https://www.truedigitalpark.com/startup-support/tdpk startup-booster

Review time: 1-2 working days

#### Make the

**PAYMENT IN FULL (100,000THB)** 

&

Provide payment reference

Payment method: Credit card / Transfer

# 3 DOCUMENT ISSUANCE

#### **ENDORSEMENT LETTER**

Issued and signed by True Digital Park

Document processing: 3-7 working days

#### **ORIENTATION EVENT**

Collect SMART visa and TDPK booster pack

Start on every 1st date of the month

true digital\_park