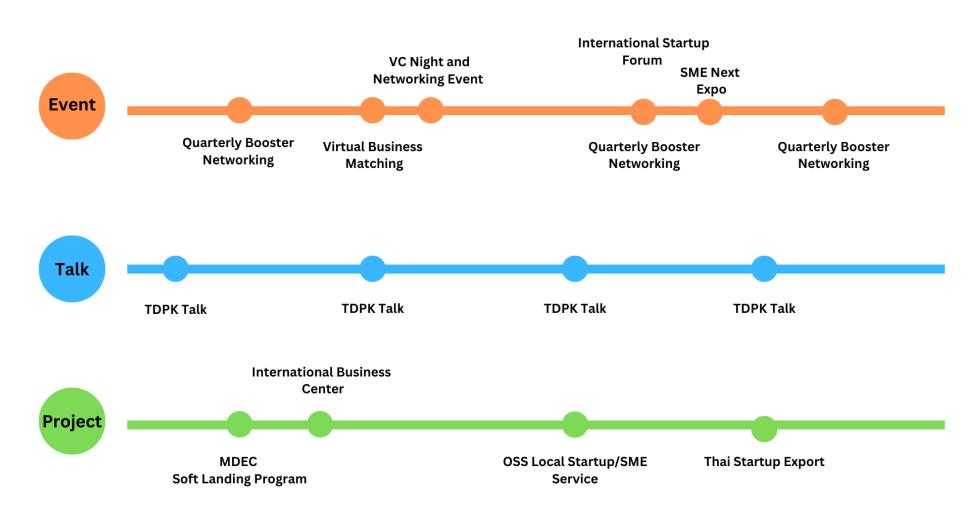

ebsite:

https://www.truedigitalpark.com/startup-support/tdpk startup-booster



Review time: 1-2 working days



#### Make the

**PAYMENT IN FULL (100,000THB)** 

&

Provide payment reference



Payment method: Credit card / Transfer

# 3 DOCUMENT ISSUANCE

#### **ENDORSEMENT LETTER**

Issued and signed by True Digital Park



Document processing: 3-7 working days



#### **ORIENTATION EVENT**

Collect SMART visa and TDPK booster pack



Start on every 1st date of the month







true digital\_park

# STARTUP BC%STER

Join International Booster Program Now!

FOR INTERNATIONAL STARTUPS

GET IN TOUCH WITH US

www.truedigitalpark.com @TrueDigitalPark









Email: incubator@truedigitalpark.com

# Appendices



#### **2023 TIMELINE**

#### JAN FEB MAR APR MAY JUNE JUL AUG SEP OCT NOV DEC





## APPENDIX 2 - REQUIRED DOCUMENTS

REQUIRED DOCUMENTS FOR PROGRAM AND SMART-S VISA

PITCH DECK

#### Items to be covered in Pitch deck (Startup Business Plan)

1 1-Page Executive Summary

5 Products/ Services

9 Financial Plan/ Exit Strategy/
Funds Required

2 Company Background

6 Technology and Innovation Applied

10 Revenue Model

3 Mission & Vision

- Industry Description/ Competition/ Trends
- 11 Growth Strategy

4 Management Team

8 Marketing & Sales Strategy

12 Thailand's Benefit

# **RESIDENTIAL DETAILS**









# **CO-WORKING SPACE FACILITIES**



## **NEAR FACILITIES - LARGEST VIRGIN ACTIVE IN THAILAND**