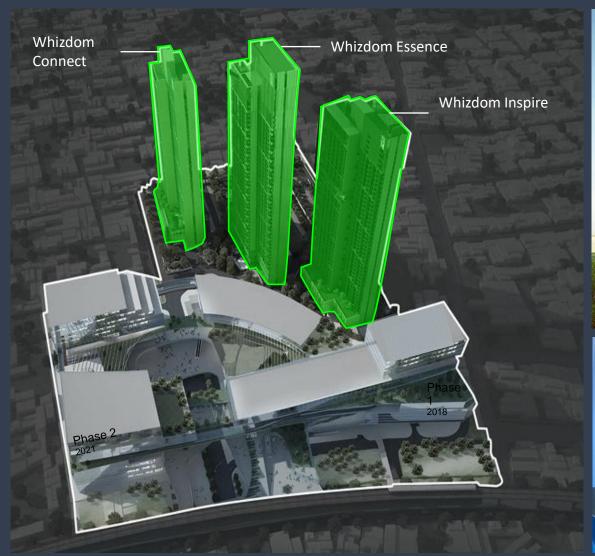

# "ONE ROOF, ALL POSSIBILITIES"

True Digital Park (TDPK) is Southeast Asia's largest tech and startup hub located in the heart of Bangkok Cybertech District

1,800+
ECOSYSTEM PLAYERS

1600

**STARTUPS** 

52

CORPORATE TENANTS & PARTNERS