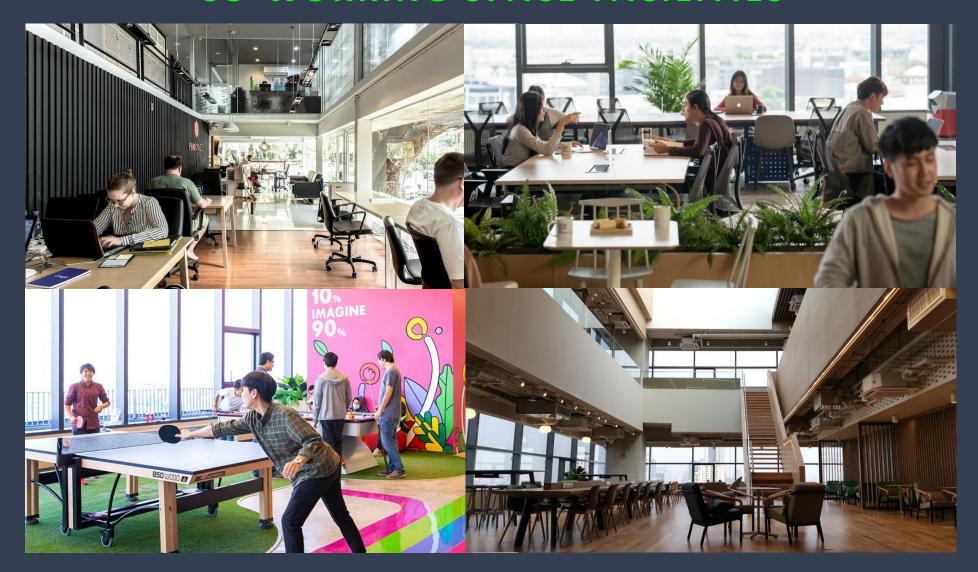

# **CO-WORKING SPACE FACILITIES**

#### **CO-WORKING SPACE: WORK ACROSS THAILAND**

A member area with all modern facilities including workspace, meeting room, studio, and play zone, to cater to over 400 TDPK members

Plus, Partner Discounts Across Thailand; Bangkok, Chiangmai, Ubonratchathani combining to 10+ locations