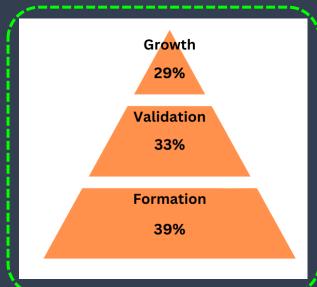

#### Stage

#### Current members, Jan 2023

Current Members: 34 members and 30 overall projects Nationalities Top Startup Industries: MarTech, Business Solution (SaaS), HealthTech