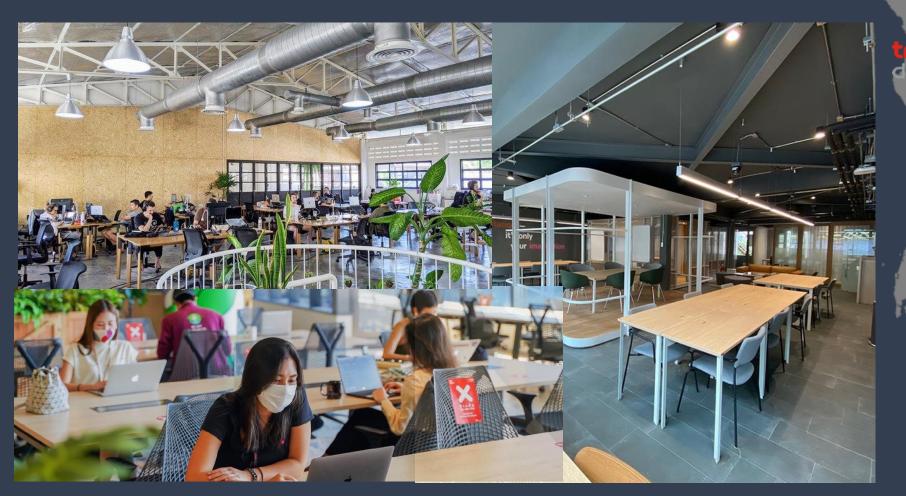

#### **CO-WORKING SPACE: WORK ACROSS THAILAND**

A member area with all modern facilities including workspace, meeting room, studio, and play zone, to cater to over 400 TDPK members

Plus, Partner Discounts Across Thailand; Bangkok, Chiangmai, Ubonratchathani combining to 10+ locations

# **CO-WORKING SPACE FACILITIES**